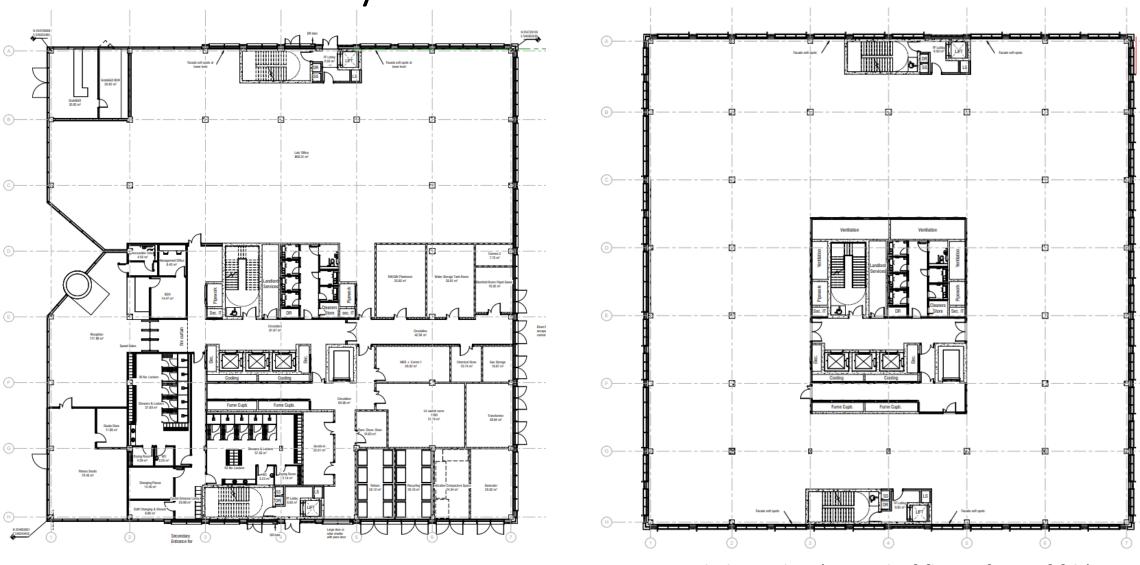

#### 2000 Discovery Drive Floor Plans

Second Floor Plan (typical of first – fifth floors)