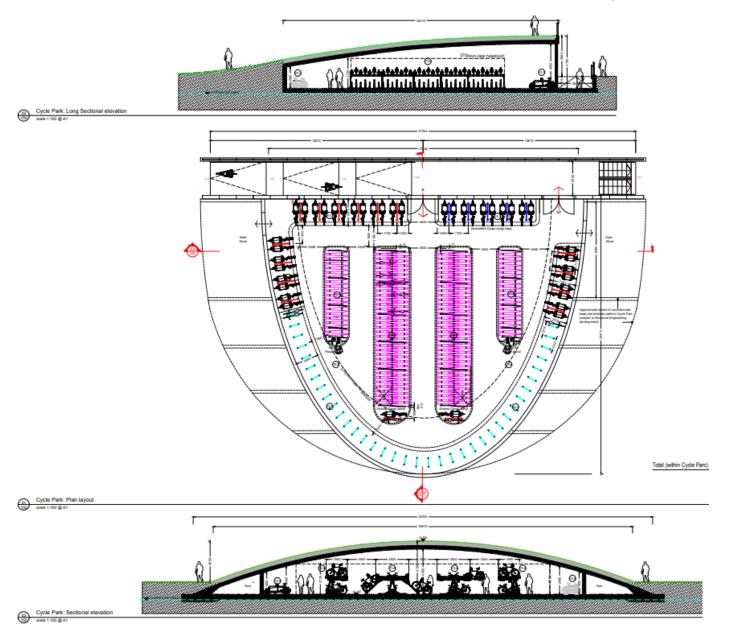

ing spaces), 37 (cycle parking spaces), 39 (ecological conservation management plan), 41 (drainage), 43 (sustainability), 48 (waste), 49 (landscape) of planning permission 16/0176/OUT.

## Location plan and Proposed Site Plan



## Landscape Layout Plan



#### 2000 Discovery Drive Floor Plans





Second Floor Plan (typical of first – fifth floors)

#### 2000 Discovery Drive Roof Plan and Section

Section Plan





Roof Plan

#### 2000 Discovery Drive Elevation



#### 2000 Discovery Drive Visulisation



3000 Discovery Drive Floor Plans



**Ground Floor Plan** 

Second Floor Plan (Typical of floors first – fifth)

#### 3000 Discovery Drive Roof Plan and Section





#### 3000 Discovery Drive Elevations



## 3000 Discovery Drive Visulisation



#### Cycle Parc Section and Floor Layout



## Cycle Parc Visulisation



## Cycle Parc Visulisation



## Cycle Parc and Amenity Space



# Cental Rain garden



#### Central Service Road