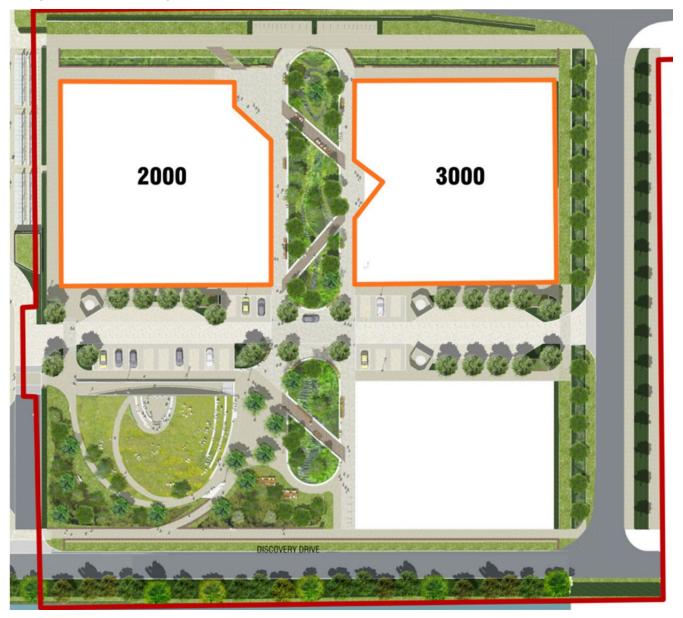

ters application pursuant to 16/0176/OUT for all matters (access, appearance, landscaping, layout and scale) relating to the development of 2no. mixed-use laboratory and office buildings (2000 Discovery Drive and 3000 Discovery Drive) including associated plant, internal access roads, car parking, cycle parking, landscaping, public open space, and other works and the discharge of conditions 8 (transport spurs), 10 (energy demand), 14 (EV Charging), 31 (on plot cycle and pedestrian facilities), 33 (car parking spaces), 36 (disabled car parking spaces), 37 (cycle parking spaces), 39 (ecological conservation management plan), 41 (drainage), 43 (sustainability), 48 (waste), 49 (landscape) of planning permission 16/0176/OUT.

## Location plan and Proposed Site Plan



## Landscape Layout Plan



#### 2000 Discovery Drive Floor Plans





Second Floor Plan (typical of first – fifth floors)

#### 2000 Discovery Drive Roof Plan and Section

Section Plan





Roof Plan

#### 2000 Discovery Drive Elevation



#### 2000 Discovery Drive Visulisation



3000 Discovery Drive Floor Plans



**Ground Floor Plan** 

Second Floor Plan (Typical of floors first – fifth)

#### 3000 Discovery Drive Roof Plan and Section





#### 3000 Discovery Drive Elevations



## 3000 Discovery Drive Visulisation



#### Cycle Parc Section and Floor Layout



## Cycle Parc Visulisation



## Cycle Parc Visulisation



## Cycle Parc and Amenity Space



# Cental Rain garden



#### Central Service Road