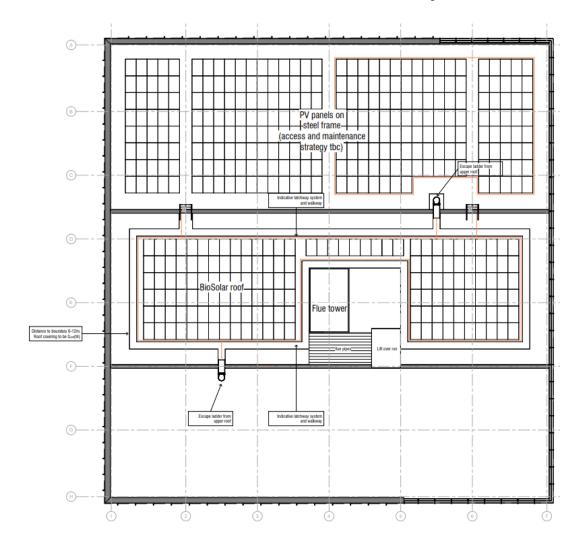

energy demand), 14 (EV Charging), 31 (on plot cycle and pedestrian facilities), 33 (car parking spaces), 36 (disabled car parking spaces), 37 (cycle parking spaces), 39 (ecological conservation management plan), 41 (drainage), 43 (sustainability), 48 (waste), 49 (landscape) of planning permission 16/0176/OUT.

## Location plan and Proposed Site Plan



## Landscape Layout Plan



#### 2000 Discovery Drive Floor Plans





Second Floor Plan (typical of first – fifth floors)

#### 2000 Discovery Drive Roof Plan and Section

Section Plan





Roof Plan

#### 2000 Discovery Drive Elevation



#### 2000 Discovery Drive Visulisation



3000 Discovery Drive Floor Plans



**Ground Floor Plan** 

Second Floor Plan (Typical of floors first – fifth)

#### 3000 Discovery Drive Roof Plan and Section





#### 3000 Discovery Drive Elevations



## 3000 Discovery Drive Visulisation



#### Cycle Parc Section and Floor Layout



## Cycle Parc Visulisation



## Cycle Parc Visulisation



## Cycle Parc and Amenity Space



# Cental Rain garden



#### Central Service Road