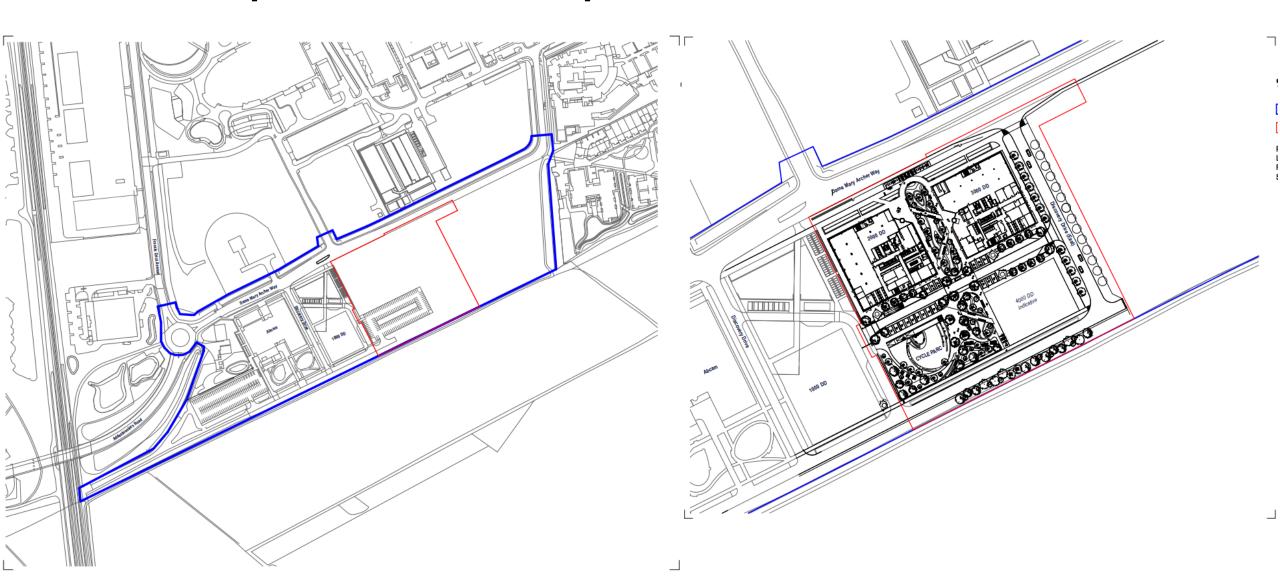

**Proposal:**

Reserved matters application pursuant to 16/0176/OUT for all matters (access, appearance, landscaping, layout and scale) relating to the development of 2no. mixed-use laboratory and office buildings (2000 Discovery Drive and 3000 Discovery Drive) including associated plant, internal access roads, car parking, cycle parking, landscaping, public open space, and other works and the discharge of conditions 8 (transport spurs), 10 (energy demand), 14 (EV Charging), 31 (on plot cycle and pedestrian facilities), 33 (car parking spaces), 36 (disabled car parking spaces), 37 (cycle parking spaces), 39 (ecological conservation management plan), 41 (drainage), 43 (sustainability), 48 (waste), 49 (landscape) of planning permission 16/0176/OUT.

## Location plan and Proposed Site Plan



## Landscape Layout Plan



#### 2000 Discovery Drive Floor Plans





Second Floor Plan (typical of first – fifth floors)

#### 2000 Discovery Drive Roof Plan and Section

Section Plan





Roof Plan

#### 2000 Discovery Drive Elevation



#### 2000 Discovery Drive Visulisation



3000 Discovery Drive Floor Plans



**Ground Floor Plan** 

Second Floor Plan (Typical of floors first – fifth)

#### 3000 Discovery Drive Roof Plan and Section





#### 3000 Discovery Drive Elevations



## 3000 Discovery Drive Visulisation



#### Cycle Parc Section and Floor Layout



## Cycle Parc Visulisation



## Cycle Parc Visulisation



## Cycle Parc and Amenity Space



# Cental Rain garden



#### Central Service Road