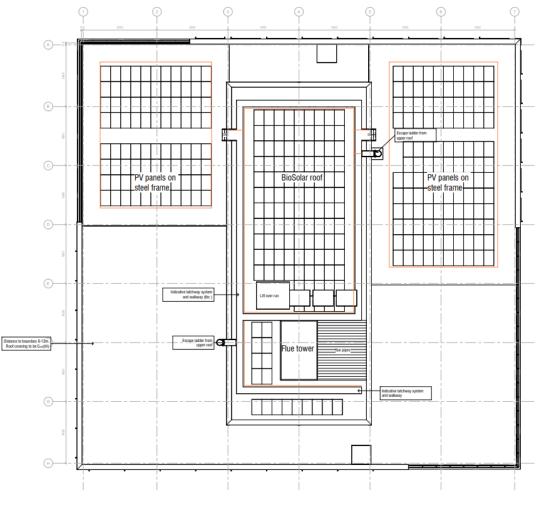

tory and office buildings (2000 Discovery Drive and 3000 Discovery Drive) including associated plant, internal access roads, car parking, cycle parking, landscaping, public open space, and other works and the discharge of conditions 8 (transport spurs), 10 (energy demand), 14 (EV Charging), 31 (on plot cycle and pedestrian facilities), 33 (car parking spaces), 36 (disabled car parking spaces), 37 (cycle parking spaces), 39 (ecological conservation management plan), 41 (drainage), 43 (sustainability), 48 (waste), 49 (landscape) of planning permission 16/0176/OUT.

## Location plan and Proposed Site Plan



## Landscape Layout Plan



#### 2000 Discovery Drive Floor Plans





Second Floor Plan (typical of first – fifth floors)

#### 2000 Discovery Drive Roof Plan and Section

Section Plan





Roof Plan

#### 2000 Discovery Drive Elevation



#### 2000 Discovery Drive Visulisation



3000 Discovery Drive Floor Plans



**Ground Floor Plan** 

Second Floor Plan (Typical of floors first – fifth)

#### 3000 Discovery Drive Roof Plan and Section





#### 3000 Discovery Drive Elevations



## 3000 Discovery Drive Visulisation



#### Cycle Parc Section and Floor Layout



## Cycle Parc Visulisation



## Cycle Parc Visulisation



## Cycle Parc and Amenity Space



# Cental Rain garden



#### Central Service Road