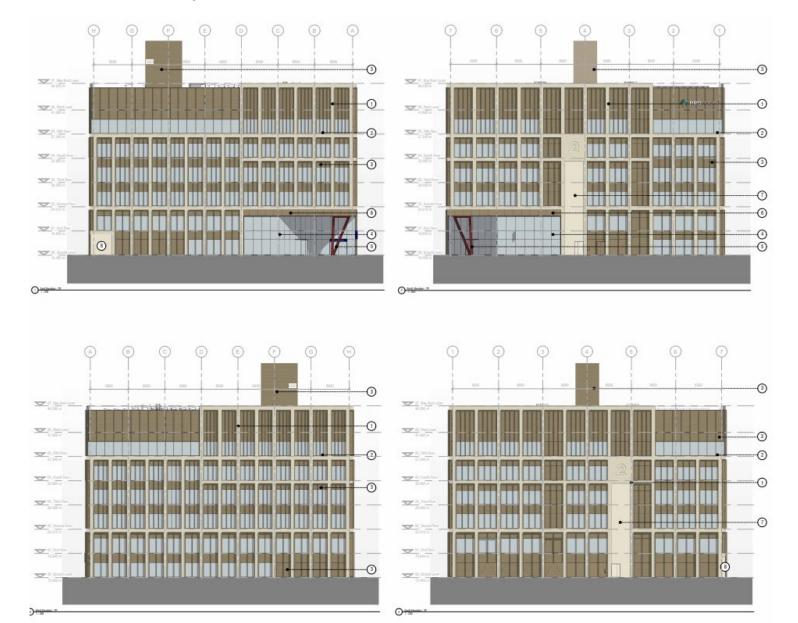

3000 Discovery Drive) including associated plant, internal access roads, car parking, cycle parking, landscaping, public open space, and other works and the discharge of conditions 8 (transport spurs), 10 (energy demand), 14 (EV Charging), 31 (on plot cycle and pedestrian facilities), 33 (car parking spaces), 36 (disabled car parking spaces), 37 (cycle parking spaces), 39 (ecological conservation management plan), 41 (drainage), 43 (sustainability), 48 (waste), 49 (landscape) of planning permission 16/0176/OUT.

## Location plan and Proposed Site Plan



## Landscape Layout Plan



#### 2000 Discovery Drive Floor Plans





Second Floor Plan (typical of first – fifth floors)

#### 2000 Discovery Drive Roof Plan and Section

Section Plan





Roof Plan

#### 2000 Discovery Drive Elevation



#### 2000 Discovery Drive Visulisation



3000 Discovery Drive Floor Plans



**Ground Floor Plan** 

Second Floor Plan (Typical of floors first – fifth)

#### 3000 Discovery Drive Roof Plan and Section





#### 3000 Discovery Drive Elevations



## 3000 Discovery Drive Visulisation



#### Cycle Parc Section and Floor Layout



## Cycle Parc Visulisation



## Cycle Parc Visulisation



## Cycle Parc and Amenity Space



# Cental Rain garden



#### Central Service Road