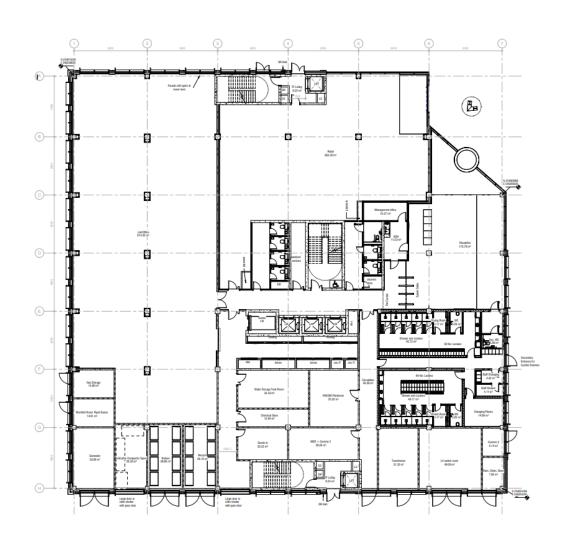

#### 2000 Discovery Drive Floor Plans

Second Floor Plan (typical of first – fifth floors)