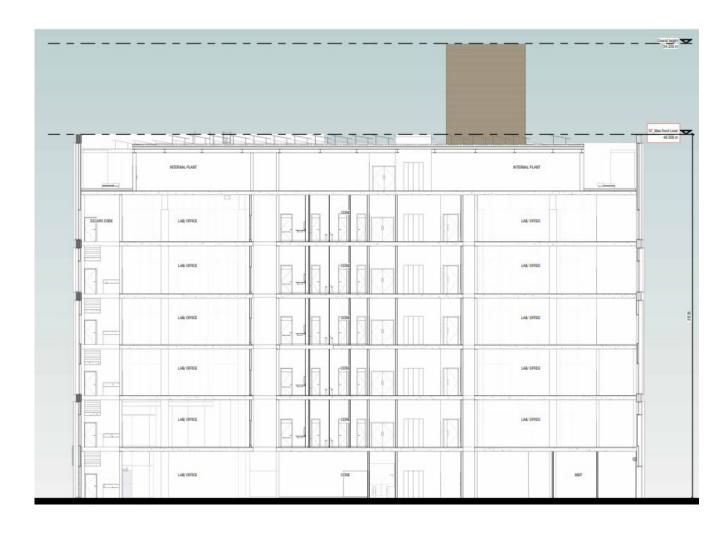

#### 2000 Discovery Drive Floor Plans

Second Floor Plan (typical of first – fifth floors)