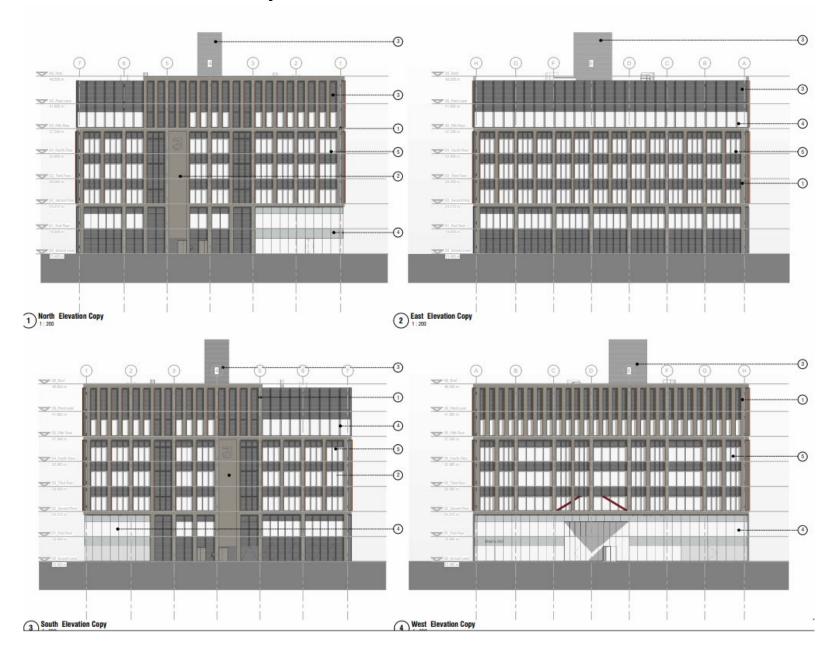

lot cycle and pedestrian facilities), 33 (car parking spaces), 36 (disabled car parking spaces), 37 (cycle parking spaces), 39 (ecological conservation management plan), 41 (drainage), 43 (sustainability), 48 (waste), 49 (landscape) of planning permission 16/0176/OUT.

## Location plan and Proposed Site Plan



## Landscape Layout Plan



#### 2000 Discovery Drive Floor Plans





Second Floor Plan (typical of first – fifth floors)

#### 2000 Discovery Drive Roof Plan and Section

Section Plan





Roof Plan

#### 2000 Discovery Drive Elevation



#### 2000 Discovery Drive Visulisation



3000 Discovery Drive Floor Plans



**Ground Floor Plan** 

Second Floor Plan (Typical of floors first – fifth)

#### 3000 Discovery Drive Roof Plan and Section





#### 3000 Discovery Drive Elevations



## 3000 Discovery Drive Visulisation



#### Cycle Parc Section and Floor Layout



## Cycle Parc Visulisation



## Cycle Parc Visulisation



## Cycle Parc and Amenity Space



# Cental Rain garden



#### Central Service Road